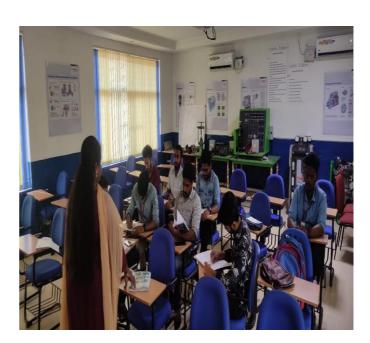

## **ANALYTICAL SKILL DEVELOPMENT**

In order to develop and enhance the student's Analytical and problem solving skill, the Career development cell included the training in the regular time table. The training encouraged the students to be active participants and constantly improve upon their skills and competencies for their personal and professional growth. The students of Second year, Third year and Final year learned about Reasoning ability and quantitative ability. Through the programme the students can be able to analysis their strength and weakness and also can able to identify the solution for any kind of issues.

Time table

Faculty Handled the Aptitude (Analytical Skill Development) Training

**Analytical Skill Development Training** 

## Sankari Main Road (NH-47), PeriyaSeeragapadi, Salem - 636 308, Tamil Nadu,India

Analytical Skill Development

In order to develop and enhance the student's Analytical and problem solving skill, the Career development cell included the training in the regular time table. The training encouraged the students to be active participants and constantly improve upon their skills and competencies for their personal and professional growth. The students of Second year, Third year and Final year learned about Reasoning ability and quantitative ability. Through the programme the students can be able to analysis their strength and weakness and also can able to identify the solution for any kind of issues.

Faculty Handled the Aptitude (Analytical Skill Development) Training

**Analytical Skill Development Training**