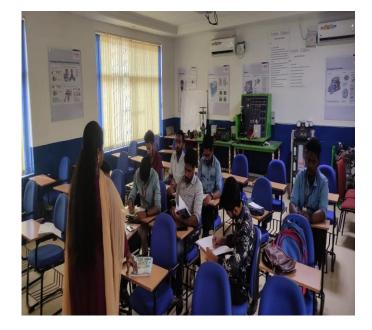

## **ANALYTICAL SKILL DEVELOPMENT**

In order to develop and enhance the student's Analytical and problem solving skill, the Career development cell included the training in the regular time table. The training encouraged the students to be active participants and constantly improve upon their skills and competencies for their personal and professional growth. The students of Second year, Third year and Final year learned about Reasoning ability and quantitative ability. Through the programme the students can be able to analysis their strength and weakness and also can able to identify the solution for any kind of issues.

Time table

Faculty Handled the Aptitude (Analytical Skill Development) Training

**Analytical Skill Development Training** 

## Sankari Main Road (NH-47), PeriyaSeeragapadi, Salem - 636 308, Tamil Nadu,India

Analytical Skill Development

In order to develop and enhance the student's Analytical and problem solving skill, the Career development cell included the training in the regular time table. The training encouraged the students to be active participants and constantly improve upon their skills and competencies for their personal and professional growth. The students of Second year, Third year and Final year learned about Reasoning ability and quantitative ability. Through the programme the students can be able to analysis their strength and weakness and also can able to identify the solution for any kind of issues.

Faculty Handled the Aptitude (Analytical Skill Development) Training

**Analytical Skill Development Training**